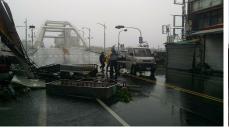

Isshun no Dekigoto

"A Flash of a Second"



#### Pre-production

Producer & Director: Vivian Tsang

Format: 2D digital in watercolor

Duration: 1 minute and 35 seconds

Theme: Caring and friendship

Synopsis: A 6 years old girl met a kitten coincidentally in a storm night. They gained trust and became best friends.

### Character Design-

By Jessica Lam

### Early Sketches- Girl (5-6 years old)







Girl concept

### Early sketches- cat











By Vivian Tsang

Cat





By Jessica Lam



By Jessica Lam



By Jessica Lam

## Character Design-

Key poses

By Winnie Wei and Jessica Wibowo



By Winnie Wei



## Background Design-

by Hanae Kawai and Helena Cheng















## Background Design-

Research



























































# Storyboard-

By Vivian Tsang

#### Storyline breakdown

- Coming up storm in the evening
- A 6 year old girl explored the atmosphere outside of the house
- Then the story took place on a street
- A cat was wandering on the street
- A billboard fell down on the ground all the sudden and hurt the kitten
- A girl saw this incident
- She appeared in the scene and saved the cat at once
- She carried and hug the cat
- At last, they were happily playing in the grassland.

Page 1/7









Duration Panel











| Scene | Duration | Panel | Duration |
|-------|----------|-------|----------|
| 1     | 01:17:00 | 21    | 01:0     |
| 117   |          |       |          |









Page 3/7

| 77