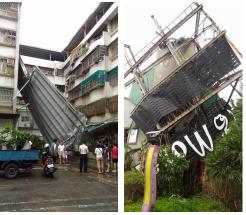

Isshun no Dekigoto

"A Flash of a Second"



#### Pre-production

Producer & Director: Vivian Tsang

Format: 2D digital in watercolor

Duration: 1 minute and 35 seconds

Theme: Caring and friendship

Synopsis: A 6 years old girl met a kitten coincidentally in a storm night. They gained trust and became best friends.

### Character Design-

By Jessica Lam

### Early Sketches- Girl (5-6 years old)







Girl concept

### Early sketches- cat











By Vivian Tsang

Cat





By Jessica Lam



By Jessica Lam



By Jessica Lam

## Character Design-

Key poses

By Winnie Wei and Jessica Wibowo



By Winnie Wei



## Background Design-

by Hanae Kawai and Helena Cheng















## Background Design-

Research



























































# Storyboard-

By Vivian Tsang

#### Storyline breakdown

- Coming up storm in the evening
- A 6 year old girl explored the atmosphere outside of the house
- Then the story took place on a street
- A cat was wandering on the street
- A billboard fell down on the ground all the sudden and hurt the kitten
- A girl saw this incident
- She appeared in the scene and saved the cat at once
- She carried and hug the cat
- At last, they were happily playing in the grassland.

Page 1/7









Duration Panel











| Scene | Duration | Panel | Duration |
|-------|----------|-------|----------|
| 1     | 01:17:00 | 21    | 01:0     |
| 117   |          |       |          |









Page 3/7

| 77