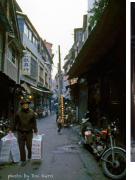

Isshun no Dekigoto

"A Flash of a Second"



#### Pre-production

Producer & Director: Vivian Tsang

Format: 2D digital in watercolor

Duration: 1 minute and 35 seconds

Theme: Caring and friendship

Synopsis: A 6 years old girl met a kitten coincidentally in a storm night. They gained trust and became best friends.

### Character Design-

By Jessica Lam

### Early Sketches- Girl (5-6 years old)







Girl concept

### Early sketches- cat











By Vivian Tsang

Cat





By Jessica Lam



By Jessica Lam



By Jessica Lam

## Character Design-

Key poses

By Winnie Wei and Jessica Wibowo



By Winnie Wei



## Background Design-

by Hanae Kawai and Helena Cheng















## Background Design-

Research



























































# Storyboard-

By Vivian Tsang

#### Storyline breakdown

- Coming up storm in the evening
- A 6 year old girl explored the atmosphere outside of the house
- Then the story took place on a street
- A cat was wandering on the street
- A billboard fell down on the ground all the sudden and hurt the kitten
- A girl saw this incident
- She appeared in the scene and saved the cat at once
- She carried and hug the cat
- At last, they were happily playing in the grassland.

Page 1/7









Duration Panel











| Scene | Duration | Panel | Duration |
|-------|----------|-------|----------|
| 1     | 01:17:00 | 21    | 01:0     |
| 117   |          |       |          |









Page 3/7

| 77