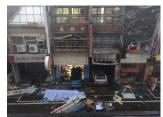

Isshun no Dekigoto

"A Flash of a Second"



#### Pre-production

Producer & Director: Vivian Tsang

Format: 2D digital in watercolor

Duration: 1 minute and 35 seconds

Theme: Caring and friendship

Synopsis: A 6 years old girl met a kitten coincidentally in a storm night. They gained trust and became best friends.

### Character Design-

By Jessica Lam

### Early Sketches- Girl (5-6 years old)







Girl concept

### Early sketches- cat











By Vivian Tsang

Cat





By Jessica Lam



By Jessica Lam



By Jessica Lam

## Character Design-

Key poses

By Winnie Wei and Jessica Wibowo



By Winnie Wei



## Background Design-

by Hanae Kawai and Helena Cheng















## Background Design-

Research



























































# Storyboard-

By Vivian Tsang

#### Storyline breakdown

- Coming up storm in the evening
- A 6 year old girl explored the atmosphere outside of the house
- Then the story took place on a street
- A cat was wandering on the street
- A billboard fell down on the ground all the sudden and hurt the kitten
- A girl saw this incident
- She appeared in the scene and saved the cat at once
- She carried and hug the cat
- At last, they were happily playing in the grassland.

Page 1/7









Duration Panel











| Scene | Duration | Panel | Duration |
|-------|----------|-------|----------|
| 1     | 01:17:00 | 21    | 01:0     |
| 117   |          |       |          |









Page 3/7

| 77