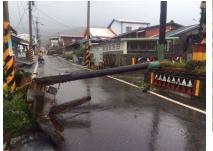

Isshun no Dekigoto

"A Flash of a Second"



#### Pre-production

Producer & Director: Vivian Tsang

Format: 2D digital in watercolor

Duration: 1 minute and 35 seconds

Theme: Caring and friendship

Synopsis: A 6 years old girl met a kitten coincidentally in a storm night. They gained trust and became best friends.

### Character Design-

By Jessica Lam

### Early Sketches- Girl (5-6 years old)







Girl concept

### Early sketches- cat











By Vivian Tsang

Cat





By Jessica Lam



By Jessica Lam



By Jessica Lam

## Character Design-

Key poses

By Winnie Wei and Jessica Wibowo



By Winnie Wei



## Background Design-

by Hanae Kawai and Helena Cheng















## Background Design-

Research



























































# Storyboard-

By Vivian Tsang

#### Storyline breakdown

- Coming up storm in the evening
- A 6 year old girl explored the atmosphere outside of the house
- Then the story took place on a street
- A cat was wandering on the street
- A billboard fell down on the ground all the sudden and hurt the kitten
- A girl saw this incident
- She appeared in the scene and saved the cat at once
- She carried and hug the cat
- At last, they were happily playing in the grassland.

Page 1/7









Duration Panel











| Scene | Duration | Panel | Duration |
|-------|----------|-------|----------|
| 1     | 01:17:00 | 21    | 01:0     |
| 117   |          |       |          |









Page 3/7

| 77