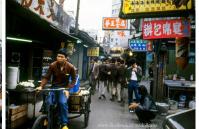

Isshun no Dekigoto

"A Flash of a Second"



#### Pre-production

Producer & Director: Vivian Tsang

Format: 2D digital in watercolor

Duration: 1 minute and 35 seconds

Theme: Caring and friendship

Synopsis: A 6 years old girl met a kitten coincidentally in a storm night. They gained trust and became best friends.

### Character Design-

By Jessica Lam

### Early Sketches- Girl (5-6 years old)







Girl concept

### Early sketches- cat











By Vivian Tsang

Cat





By Jessica Lam



By Jessica Lam



By Jessica Lam

## Character Design-

Key poses

By Winnie Wei and Jessica Wibowo



By Winnie Wei



## Background Design-

by Hanae Kawai and Helena Cheng















## Background Design-

Research



























































# Storyboard-

By Vivian Tsang

#### Storyline breakdown

- Coming up storm in the evening
- A 6 year old girl explored the atmosphere outside of the house
- Then the story took place on a street
- A cat was wandering on the street
- A billboard fell down on the ground all the sudden and hurt the kitten
- A girl saw this incident
- She appeared in the scene and saved the cat at once
- She carried and hug the cat
- At last, they were happily playing in the grassland.

Page 1/7









Duration Panel











| Scene | Duration | Panel | Duration |
|-------|----------|-------|----------|
| 1     | 01:17:00 | 21    | 01:0     |
| 117   |          |       |          |









Page 3/7

| 77