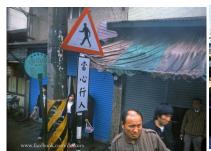

Isshun no Dekigoto

"A Flash of a Second"



#### Pre-production

Producer & Director: Vivian Tsang

Format: 2D digital in watercolor

Duration: 1 minute and 35 seconds

Theme: Caring and friendship

Synopsis: A 6 years old girl met a kitten coincidentally in a storm night. They gained trust and became best friends.

### Character Design-

By Jessica Lam

### Early Sketches- Girl (5-6 years old)







Girl concept

### Early sketches- cat











By Vivian Tsang

Cat





By Jessica Lam



By Jessica Lam



By Jessica Lam

## Character Design-

Key poses

By Winnie Wei and Jessica Wibowo



By Winnie Wei



## Background Design-

by Hanae Kawai and Helena Cheng















## Background Design-

Research



























































# Storyboard-

By Vivian Tsang

#### Storyline breakdown

- Coming up storm in the evening
- A 6 year old girl explored the atmosphere outside of the house
- Then the story took place on a street
- A cat was wandering on the street
- A billboard fell down on the ground all the sudden and hurt the kitten
- A girl saw this incident
- She appeared in the scene and saved the cat at once
- She carried and hug the cat
- At last, they were happily playing in the grassland.

Page 1/7









Duration Panel











| Scene | Duration | Panel | Duration |
|-------|----------|-------|----------|
| 1     | 01:17:00 | 21    | 01:0     |
| 117   |          |       |          |









Page 3/7

| 77