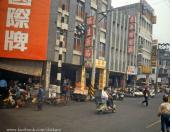

Isshun no Dekigoto

"A Flash of a Second"



#### Pre-production

Producer & Director: Vivian Tsang

Format: 2D digital in watercolor

Duration: 1 minute and 35 seconds

Theme: Caring and friendship

Synopsis: A 6 years old girl met a kitten coincidentally in a storm night. They gained trust and became best friends.

### Character Design-

By Jessica Lam

### Early Sketches- Girl (5-6 years old)







Girl concept

### Early sketches- cat











By Vivian Tsang

Cat





By Jessica Lam



By Jessica Lam



By Jessica Lam

## Character Design-

Key poses

By Winnie Wei and Jessica Wibowo



By Winnie Wei



## Background Design-

by Hanae Kawai and Helena Cheng















## Background Design-

Research



























































# Storyboard-

By Vivian Tsang

#### Storyline breakdown

- Coming up storm in the evening
- A 6 year old girl explored the atmosphere outside of the house
- Then the story took place on a street
- A cat was wandering on the street
- A billboard fell down on the ground all the sudden and hurt the kitten
- A girl saw this incident
- She appeared in the scene and saved the cat at once
- She carried and hug the cat
- At last, they were happily playing in the grassland.

Page 1/7









Duration Panel











| Scene | Duration | Panel | Duration |
|-------|----------|-------|----------|
| 1     | 01:17:00 | 21    | 01:0     |
| 117   |          |       |          |









Page 3/7

| 77