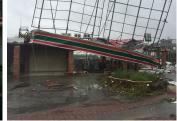

Isshun no Dekigoto

"A Flash of a Second"



#### Pre-production

Producer & Director: Vivian Tsang

Format: 2D digital in watercolor

Duration: 1 minute and 35 seconds

Theme: Caring and friendship

Synopsis: A 6 years old girl met a kitten coincidentally in a storm night. They gained trust and became best friends.

### Character Design-

By Jessica Lam

### Early Sketches- Girl (5-6 years old)







Girl concept

### Early sketches- cat











By Vivian Tsang

Cat





By Jessica Lam



By Jessica Lam



By Jessica Lam

## Character Design-

Key poses

By Winnie Wei and Jessica Wibowo



By Winnie Wei



## Background Design-

by Hanae Kawai and Helena Cheng















## Background Design-

Research



























































# Storyboard-

By Vivian Tsang

#### Storyline breakdown

- Coming up storm in the evening
- A 6 year old girl explored the atmosphere outside of the house
- Then the story took place on a street
- A cat was wandering on the street
- A billboard fell down on the ground all the sudden and hurt the kitten
- A girl saw this incident
- She appeared in the scene and saved the cat at once
- She carried and hug the cat
- At last, they were happily playing in the grassland.

Page 1/7









Duration Panel











| Scene | Duration | Panel | Duration |
|-------|----------|-------|----------|
| 1     | 01:17:00 | 21    | 01:0     |
| 117   |          |       |          |









Page 3/7

| 77