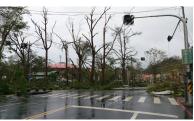

Isshun no Dekigoto

"A Flash of a Second"



#### Pre-production

Producer & Director: Vivian Tsang

Format: 2D digital in watercolor

Duration: 1 minute and 35 seconds

Theme: Caring and friendship

Synopsis: A 6 years old girl met a kitten coincidentally in a storm night. They gained trust and became best friends.

### Character Design-

By Jessica Lam

### Early Sketches- Girl (5-6 years old)







Girl concept

### Early sketches- cat











By Vivian Tsang

Cat





By Jessica Lam



By Jessica Lam



By Jessica Lam

## Character Design-

Key poses

By Winnie Wei and Jessica Wibowo



By Winnie Wei



## Background Design-

by Hanae Kawai and Helena Cheng















## Background Design-

Research



























































# Storyboard-

By Vivian Tsang

#### Storyline breakdown

- Coming up storm in the evening
- A 6 year old girl explored the atmosphere outside of the house
- Then the story took place on a street
- A cat was wandering on the street
- A billboard fell down on the ground all the sudden and hurt the kitten
- A girl saw this incident
- She appeared in the scene and saved the cat at once
- She carried and hug the cat
- At last, they were happily playing in the grassland.

Page 1/7









Duration Panel











| Scene | Duration | Panel | Duration |
|-------|----------|-------|----------|
| 1     | 01:17:00 | 21    | 01:0     |
| 117   |          |       |          |









Page 3/7

| 77