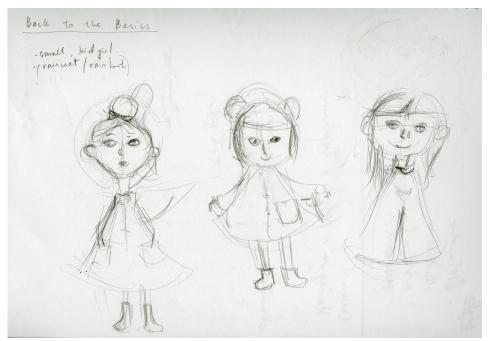

Isshun no Dekigoto

"A Flash of a Second"



#### Pre-production

Producer & Director: Vivian Tsang

Format: 2D digital in watercolor

Duration: 1 minute and 35 seconds

Theme: Caring and friendship

Synopsis: A 6 years old girl met a kitten coincidentally in a storm night. They gained trust and became best friends.

### Character Design-

By Jessica Lam

### Early Sketches- Girl (5-6 years old)







Girl concept

### Early sketches- cat











By Vivian Tsang

Cat





By Jessica Lam



By Jessica Lam



By Jessica Lam

## Character Design-

Key poses

By Winnie Wei and Jessica Wibowo



By Winnie Wei



## Background Design-

by Hanae Kawai and Helena Cheng















## Background Design-

Research



























































# Storyboard-

By Vivian Tsang

#### Storyline breakdown

- Coming up storm in the evening
- A 6 year old girl explored the atmosphere outside of the house
- Then the story took place on a street
- A cat was wandering on the street
- A billboard fell down on the ground all the sudden and hurt the kitten
- A girl saw this incident
- She appeared in the scene and saved the cat at once
- She carried and hug the cat
- At