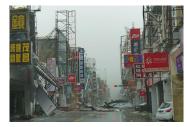

Isshun no Dekigoto

"A Flash of a Second"



#### Pre-production

Producer & Director: Vivian Tsang

Format: 2D digital in watercolor

Duration: 1 minute and 35 seconds

Theme: Caring and friendship

Synopsis: A 6 years old girl met a kitten coincidentally in a storm night. They gained trust and became best friends.

### Character Design-

By Jessica Lam

### Early Sketches- Girl (5-6 years old)







Girl concept

### Early sketches- cat











By Vivian Tsang

Cat





By Jessica Lam



By Jessica Lam



By Jessica Lam

## Character Design-

Key poses

By Winnie Wei and Jessica Wibowo



By Winnie Wei



## Background Design-

by Hanae Kawai and Helena Cheng















## Background Design-

Research



























































# Storyboard-

By Vivian Tsang

#### Storyline breakdown

- Coming up storm in the evening
- A 6 year old girl explored the atmosphere outside of the house
- Then the story took place on a street
- A cat was wandering on the street
- A billboard fell down on the ground all the sudden and hurt the kitten
- A girl saw this incident
- She appeared in the scene and saved the cat at once
- She carried and hug the cat
- At last, they were happily playing in the grassland.

Page 1/7









Duration Panel











| Scene | Duration | Panel | Duration |
|-------|----------|-------|----------|
| 1     | 01:17:00 | 21    | 01:0     |
| 117   |          |       |          |









Page 3/7

| 77