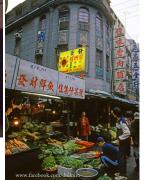

Isshun no Dekigoto

"A Flash of a Second"



#### Pre-production

Producer & Director: Vivian Tsang

Format: 2D digital in watercolor

Duration: 1 minute and 35 seconds

Theme: Caring and friendship

Synopsis: A 6 years old girl met a kitten coincidentally in a storm night. They gained trust and became best friends.

### Character Design-

By Jessica Lam

### Early Sketches- Girl (5-6 years old)







Girl concept

### Early sketches- cat











By Vivian Tsang

Cat





By Jessica Lam



By Jessica Lam



By Jessica Lam

## Character Design-

Key poses

By Winnie Wei and Jessica Wibowo



By Winnie Wei



## Background Design-

by Hanae Kawai and Helena Cheng















## Background Design-

Research



























































# Storyboard-

By Vivian Tsang

#### Storyline breakdown

- Coming up storm in the evening
- A 6 year old girl explored the atmosphere outside of the house
- Then the story took place on a street
- A cat was wandering on the street
- A billboard fell down on the ground all the sudden and hurt the kitten
- A girl saw this incident
- She appeared in the scene and saved the cat at once
- She carried and hug the cat
- At last, they were happily playing in the grassland.

Page 1/7









Duration Panel











| Scene | Duration | Panel | Duration |
|-------|----------|-------|----------|
| 1     | 01:17:00 | 21    | 01:0     |
| 117   |          |       |          |









Page 3/7

| 77