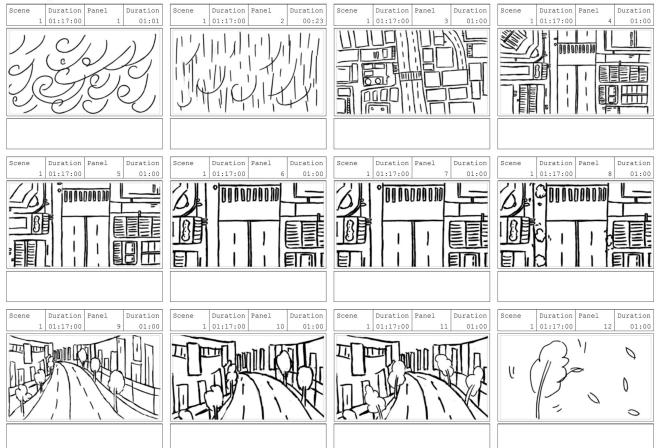

# Storyboard-

By Vivian Tsang

#### Storyline breakdown

- Coming up storm in the evening
- A 6 year old girl explored the atmosphere outside of the house
- Then the story took place on a street
- A cat was wandering on the street
- A billboard fell down on the ground all the sudden and hurt the kitten
- A girl saw this incident
- She appeared in the scene and saved the cat at once
- She carried and hug the cat
- At last, they were happily playing in the grassland.