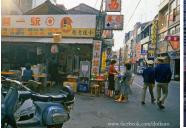

Isshun no Dekigoto

"A Flash of a Second"



#### Pre-production

Producer & Director: Vivian Tsang

Format: 2D digital in watercolor

Duration: 1 minute and 35 seconds

Theme: Caring and friendship

Synopsis: A 6 years old girl met a kitten coincidentally in a storm night. They gained trust and became best friends.

### Character Design-

By Jessica Lam

### Early Sketches- Girl (5-6 years old)







Girl concept

### Early sketches- cat











By Vivian Tsang

Cat





By Jessica Lam



By Jessica Lam



By Jessica Lam

## Character Design-

Key poses

By Winnie Wei and Jessica Wibowo



By Winnie Wei



## Background Design-

by Hanae Kawai and Helena Cheng















## Background Design-

Research



























































# Storyboard-

By Vivian Tsang

#### Storyline breakdown

- Coming up storm in the evening
- A 6 year old girl explored the atmosphere outside of the house
- Then the story took place on a street
- A cat was wandering on the street
- A billboard fell down on the ground all the sudden and hurt the kitten
- A girl saw this incident
- She appeared in the scene and saved the cat at once
- She carried and hug the cat
- At last, they were happily playing in the grassland.

Page 1/7









Duration Panel











| Scene | Duration | Panel | Duration |
|-------|----------|-------|----------|
| 1     | 01:17:00 | 21    | 01:0     |
| 117   |          |       |          |









Page 3/7

| 77