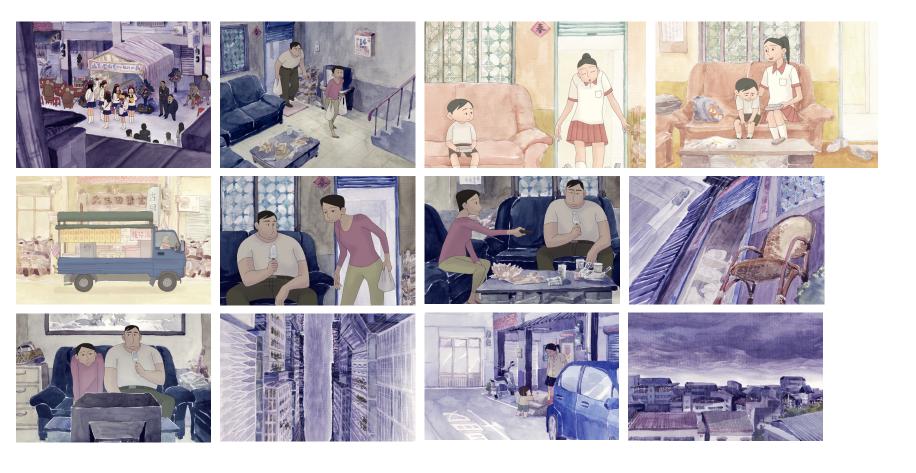

# Storyboard-

By Vivian Tsang

#### Storyline breakdown

- Coming up storm in the evening
- A 6 year old girl explored the atmosphere outside of the house
- Then the story took place on a street
- A cat was wandering on the street
- A billboard fell down on the ground all the sudden and hurt the kitten
- A girl saw this incident
- She appeared in the scene and saved the cat at once
- She carried and hug the cat
- At last, they were happily playing in the grassland.