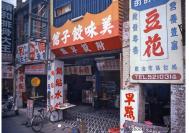

Isshun no Dekigoto

"A Flash of a Second"



#### Pre-production

Producer & Director: Vivian Tsang

Format: 2D digital in watercolor

Duration: 1 minute and 35 seconds

Theme: Caring and friendship

Synopsis: A 6 years old girl met a kitten coincidentally in a storm night. They gained trust and became best friends.

### Character Design-

By Jessica Lam

### Early Sketches- Girl (5-6 years old)







Girl concept

### Early sketches- cat











By Vivian Tsang

Cat





By Jessica Lam



By Jessica Lam



By Jessica Lam

## Character Design-

Key poses

By Winnie Wei and Jessica Wibowo



By Winnie Wei



## Background Design-

by Hanae Kawai and Helena Cheng















## Background Design-

Research



























































# Storyboard-

By Vivian Tsang

#### Storyline breakdown

- Coming up storm in the evening
- A 6 year old girl explored the atmosphere outside of the house
- Then the story took place on a street
- A cat was wandering on the street
- A billboard fell down on the ground all the sudden and hurt the kitten
- A girl saw this incident
- She appeared in the scene and saved the cat at once
- She carried and hug the cat
- At last, they were happily playing in the grassland.

Page 1/7









Duration Panel











| Scene | Duration | Panel | Duration |
|-------|----------|-------|----------|
| 1     | 01:17:00 | 21    | 01:0     |
| 117   |          |       |          |









Page 3/7

| 77