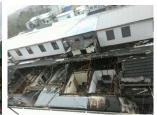

Isshun no Dekigoto

"A Flash of a Second"



#### Pre-production

Producer & Director: Vivian Tsang

Format: 2D digital in watercolor

Duration: 1 minute and 35 seconds

Theme: Caring and friendship

Synopsis: A 6 years old girl met a kitten coincidentally in a storm night. They gained trust and became best friends.

### Character Design-

By Jessica Lam

### Early Sketches- Girl (5-6 years old)







Girl concept

### Early sketches- cat











By Vivian Tsang

Cat





By Jessica Lam



By Jessica Lam



By Jessica Lam

## Character Design-

Key poses

By Winnie Wei and Jessica Wibowo



By Winnie Wei



## Background Design-

by Hanae Kawai and Helena Cheng















## Background Design-

Research



























































# Storyboard-

By Vivian Tsang

#### Storyline breakdown

- Coming up storm in the evening
- A 6 year old girl explored the atmosphere outside of the house
- Then the story took place on a street
- A cat was wandering on the street
- A billboard fell down on the ground all the sudden and hurt the kitten
- A girl saw this incident
- She appeared in the scene and saved the cat at once
- She carried and hug the cat
- At last, they were happily playing in the grassland.

Page 1/7









Duration Panel











| Scene | Duration | Panel | Duration |
|-------|----------|-------|----------|
| 1     | 01:17:00 | 21    | 01:0     |
| 117   |          |       |          |









Page 3/7

| 77