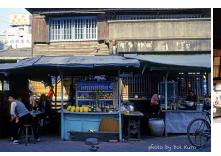

Isshun no Dekigoto

"A Flash of a Second"



#### Pre-production

Producer & Director: Vivian Tsang

Format: 2D digital in watercolor

Duration: 1 minute and 35 seconds

Theme: Caring and friendship

Synopsis: A 6 years old girl met a kitten coincidentally in a storm night. They gained trust and became best friends.

### Character Design-

By Jessica Lam

### Early Sketches- Girl (5-6 years old)







Girl concept

### Early sketches- cat











By Vivian Tsang

Cat





By Jessica Lam



By Jessica Lam



By Jessica Lam

## Character Design-

Key poses

By Winnie Wei and Jessica Wibowo



By Winnie Wei



## Background Design-

by Hanae Kawai and Helena Cheng















## Background Design-

Research



























































# Storyboard-

By Vivian Tsang

#### Storyline breakdown

- Coming up storm in the evening
- A 6 year old girl explored the atmosphere outside of the house
- Then the story took place on a street
- A cat was wandering on the street
- A billboard fell down on the ground all the sudden and hurt the kitten
- A girl saw this incident
- She appeared in the scene and saved the cat at once
- She carried and hug the cat
- At last, they were happily playing in the grassland.

Page 1/7









Duration Panel











| Scene | Duration | Panel | Duration |
|-------|----------|-------|----------|
| 1     | 01:17:00 | 21    | 01:0     |
| 117   |          |       |          |









Page 3/7

| 77