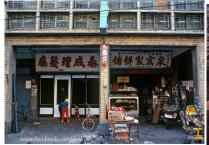

Isshun no Dekigoto

"A Flash of a Second"



#### Pre-production

Producer & Director: Vivian Tsang

Format: 2D digital in watercolor

Duration: 1 minute and 35 seconds

Theme: Caring and friendship

Synopsis: A 6 years old girl met a kitten coincidentally in a storm night. They gained trust and became best friends.

### Character Design-

By Jessica Lam

### Early Sketches- Girl (5-6 years old)







Girl concept

### Early sketches- cat











By Vivian Tsang

Cat





By Jessica Lam



By Jessica Lam



By Jessica Lam

## Character Design-

Key poses

By Winnie Wei and Jessica Wibowo



By Winnie Wei



## Background Design-

by Hanae Kawai and Helena Cheng















## Background Design-

Research



























































# Storyboard-

By Vivian Tsang

#### Storyline breakdown

- Coming up storm in the evening
- A 6 year old girl explored the atmosphere outside of the house
- Then the story took place on a street
- A cat was wandering on the street
- A billboard fell down on the ground all the sudden and hurt the kitten
- A girl saw this incident
- She appeared in the scene and saved the cat at once
- She carried and hug the cat
- At last, they were happily playing in the grassland.

Page 1/7









Duration Panel











| Scene | Duration | Panel | Duration |
|-------|----------|-------|----------|
| 1     | 01:17:00 | 21    | 01:0     |
| 117   |          |       |          |









Page 3/7

| 77