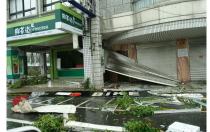

Isshun no Dekigoto

"A Flash of a Second"



#### Pre-production

Producer & Director: Vivian Tsang

Format: 2D digital in watercolor

Duration: 1 minute and 35 seconds

Theme: Caring and friendship

Synopsis: A 6 years old girl met a kitten coincidentally in a storm night. They gained trust and became best friends.

### Character Design-

By Jessica Lam

### Early Sketches- Girl (5-6 years old)







Girl concept

### Early sketches- cat











By Vivian Tsang

Cat





By Jessica Lam



By Jessica Lam



By Jessica Lam

## Character Design-

Key poses

By Winnie Wei and Jessica Wibowo



By Winnie Wei



## Background Design-

by Hanae Kawai and Helena Cheng















## Background Design-

Research



























































# Storyboard-

By Vivian Tsang

#### Storyline breakdown

- Coming up storm in the evening
- A 6 year old girl explored the atmosphere outside of the house
- Then the story took place on a street
- A cat was wandering on the street
- A billboard fell down on the ground all the sudden and hurt the kitten
- A girl saw this incident
- She appeared in the scene and saved the cat at once
- She carried and hug the cat
- At last, they were happily playing in the grassland.

Page 1/7









Duration Panel











| Scene | Duration | Panel | Duration |
|-------|----------|-------|----------|
| 1     | 01:17:00 | 21    | 01:0     |
| 117   |          |       |          |









Page 3/7

| 77