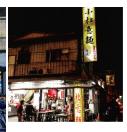

Isshun no Dekigoto

"A Flash of a Second"



#### Pre-production

Producer & Director: Vivian Tsang

Format: 2D digital in watercolor

Duration: 1 minute and 35 seconds

Theme: Caring and friendship

Synopsis: A 6 years old girl met a kitten coincidentally in a storm night. They gained trust and became best friends.

### Character Design-

By Jessica Lam

### Early Sketches- Girl (5-6 years old)







Girl concept

### Early sketches- cat











By Vivian Tsang

Cat





By Jessica Lam



By Jessica Lam



By Jessica Lam

## Character Design-

Key poses

By Winnie Wei and Jessica Wibowo



By Winnie Wei



## Background Design-

by Hanae Kawai and Helena Cheng















## Background Design-

Research



























































# Storyboard-

By Vivian Tsang

#### Storyline breakdown

- Coming up storm in the evening
- A 6 year old girl explored the atmosphere outside of the house
- Then the story took place on a street
- A cat was wandering on the street
- A billboard fell down on the ground all the sudden and hurt the kitten
- A girl saw this incident
- She appeared in the scene and saved the cat at once
- She carried and hug the cat
- At last, they were happily playing in the grassland.

Page 1/7









Duration Panel











| Scene | Duration | Panel | Duration |
|-------|----------|-------|----------|
| 1     | 01:17:00 | 21    | 01:0     |
| 117   |          |       |          |









Page 3/7

| 77