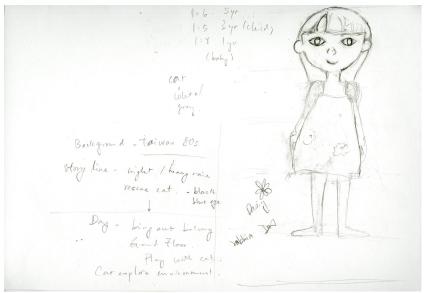

Isshun no Dekigoto

"A Flash of a Second"



#### Pre-production

Producer & Director: Vivian Tsang

Format: 2D digital in watercolor

Duration: 1 minute and 35 seconds

Theme: Caring and friendship

Synopsis: A 6 years old girl met a kitten coincidentally in a storm night. They gained trust and became best friends.

### Character Design-

By Jessica Lam

### Early Sketches- Girl (5-6 years old)







Girl concept

### Early sketches- cat











By Vivian Tsang

Cat





By Jessica Lam



By Jessica Lam



By Jessica Lam

## Character Design-

Key poses

By Winnie Wei and Jessica Wibowo



By Winnie Wei



## Background Design-

by Hanae Kawai and Helena Cheng















## Background Design-

Research



























































# Storyboard-

By Vivian Tsang

#### Storyline breakdown

- Coming up storm in the evening
- A 6 year old girl explored the atmosphere outside of the house
- Then the story took place on a street
- A cat was wandering on the street
- A billboard fell down on the ground all the sudden and hurt the kitten
- A girl saw this incident
- She appeared in the scene and saved the cat at once
- She carried and hug the cat
- At l