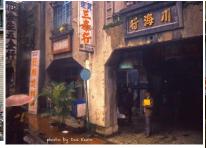

Isshun no Dekigoto

"A Flash of a Second"



#### Pre-production

Producer & Director: Vivian Tsang

Format: 2D digital in watercolor

Duration: 1 minute and 35 seconds

Theme: Caring and friendship

Synopsis: A 6 years old girl met a kitten coincidentally in a storm night. They gained trust and became best friends.

### Character Design-

By Jessica Lam

### Early Sketches- Girl (5-6 years old)







Girl concept

### Early sketches- cat











By Vivian Tsang

Cat





By Jessica Lam



By Jessica Lam



By Jessica Lam

## Character Design-

Key poses

By Winnie Wei and Jessica Wibowo



By Winnie Wei



## Background Design-

by Hanae Kawai and Helena Cheng















## Background Design-

Research



























































# Storyboard-

By Vivian Tsang

#### Storyline breakdown

- Coming up storm in the evening
- A 6 year old girl explored the atmosphere outside of the house
- Then the story took place on a street
- A cat was wandering on the street
- A billboard fell down on the ground all the sudden and hurt the kitten
- A girl saw this incident
- She appeared in the scene and saved the cat at once
- She carried and hug the cat
- At last, they were happily playing in the grassland.

Page 1/7









Duration Panel











| Scene | Duration | Panel | Duration |
|-------|----------|-------|----------|
| 1     | 01:17:00 | 21    | 01:0     |
| 117   |          |       |          |









Page 3/7

| 77