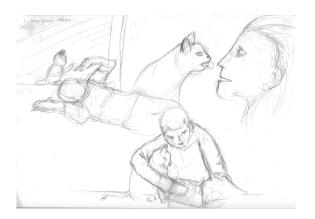

Isshun no Dekigoto

"A Flash of a Second"



#### Pre-production

Producer & Director: Vivian Tsang

Format: 2D digital in watercolor

Duration: 1 minute and 35 seconds

Theme: Caring and friendship

Synopsis: A 6 years old girl met a kitten coincidentally in a storm night. They gained trust and became best friends.

### Character Design-

By Jessica Lam

### Early Sketches- Girl (5-6 years old)







Girl concept

### Early sketches- cat











By Vivian Tsang

Cat





By Jessica Lam



By Jessica Lam



By Jessica Lam

## Character Design-

Key poses

By Winnie Wei and Jessica Wibowo



By Winnie Wei



## Background Design-

by Hanae Kawai and Helena Cheng















## Background Design-

Research



























































# Storyboard-

By Vivian Tsang

#### Storyline breakdown

- Coming up storm in the evening
- A 6 year old girl explored the atmosphere outside of the house
- Then the story took place on a street
- A cat was wandering on the street
- A billboard fell down on the ground all the sudden and hurt the kitten
- A girl saw this incident
- She appeared in the scene and saved the cat at once
- She carried and hug the cat
- At last, they were happily playing in the grassland