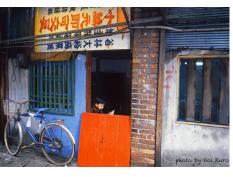

Isshun no Dekigoto

"A Flash of a Second"



#### Pre-production

Producer & Director: Vivian Tsang

Format: 2D digital in watercolor

Duration: 1 minute and 35 seconds

Theme: Caring and friendship

Synopsis: A 6 years old girl met a kitten coincidentally in a storm night. They gained trust and became best friends.

### Character Design-

By Jessica Lam

### Early Sketches- Girl (5-6 years old)







Girl concept

### Early sketches- cat











By Vivian Tsang

Cat





By Jessica Lam



By Jessica Lam



By Jessica Lam

## Character Design-

Key poses

By Winnie Wei and Jessica Wibowo



By Winnie Wei



## Background Design-

by Hanae Kawai and Helena Cheng















## Background Design-

Research



























































# Storyboard-

By Vivian Tsang

#### Storyline breakdown

- Coming up storm in the evening
- A 6 year old girl explored the atmosphere outside of the house
- Then the story took place on a street
- A cat was wandering on the street
- A billboard fell down on the ground all the sudden and hurt the kitten
- A girl saw this incident
- She appeared in the scene and saved the cat at once
- She carried and hug the cat
- At last, they were happily playing in the grassland.

Page 1/7









Duration Panel











| Scene | Duration | Panel | Duration |
|-------|----------|-------|----------|
| 1     | 01:17:00 | 21    | 01:0     |
| 117   |          |       |          |









Page 3/7

| 77