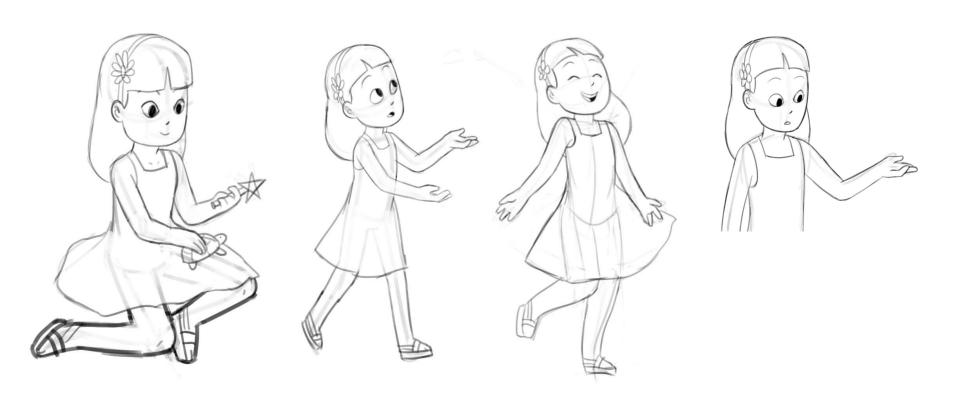

Isshun no Dekigoto

"A Flash of a Second"



#### Pre-production

Producer & Director: Vivian Tsang

Format: 2D digital in watercolor

Duration: 1 minute and 35 seconds

Theme: Caring and friendship

Synopsis: A 6 years old girl met a kitten coincidentally in a storm night. They gained trust and became best friends.

### Character Design-

By Jessica Lam

### Early Sketches- Girl (5-6 years old)







Girl concept

### Early sketches- cat











By Vivian Tsang

Cat





By Jessica Lam



By Jessica Lam



By Jessica Lam

## Character Design-

Key poses

By Winnie Wei and Jessica Wibowo



By Winnie Wei



## Background Design-

by Hanae Kawai and Helena Cheng















## Background Design-

Research



























































# Storyboard-

By Vivian Tsang

#### Storyline breakdown

- Coming up storm in the evening
- A 6 year old girl explored the atmosphere outside of the house
- Then the story took place on a street
- A cat was wandering on the street
- A billboard fell down on the ground all the sudden and hurt the kitten
- A girl saw this incident
- She appeared in the scene and saved the cat at once
- She carried and hug the cat
- At last, they were happily playing in the grassland.

Page 1/7









Duration Panel











| Scene | Duration | Panel | Duration |
|-------|----------|-------|----------|
| 1     | 01:17:00 | 21    | 01:0     |
|