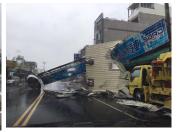

Isshun no Dekigoto

"A Flash of a Second"



#### Pre-production

Producer & Director: Vivian Tsang

Format: 2D digital in watercolor

Duration: 1 minute and 35 seconds

Theme: Caring and friendship

Synopsis: A 6 years old girl met a kitten coincidentally in a storm night. They gained trust and became best friends.

### Character Design-

By Jessica Lam

### Early Sketches- Girl (5-6 years old)







Girl concept

### Early sketches- cat











By Vivian Tsang

Cat





By Jessica Lam



By Jessica Lam



By Jessica Lam

## Character Design-

Key poses

By Winnie Wei and Jessica Wibowo



By Winnie Wei



## Background Design-

by Hanae Kawai and Helena Cheng















## Background Design-

Research



























































# Storyboard-

By Vivian Tsang

#### Storyline breakdown

- Coming up storm in the evening
- A 6 year old girl explored the atmosphere outside of the house
- Then the story took place on a street
- A cat was wandering on the street
- A billboard fell down on the ground all the sudden and hurt the kitten
- A girl saw this incident
- She appeared in the scene and saved the cat at once
- She carried and hug the cat
- At last, they were happily playing in the grassland.

Page 1/7









Duration Panel











| Scene | Duration | Panel | Duration |
|-------|----------|-------|----------|
| 1     | 01:17:00 | 21    | 01:0     |
| 117   |          |       |          |









Page 3/7

| 77