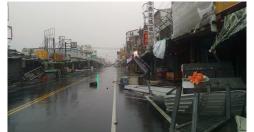

Isshun no Dekigoto

"A Flash of a Second"



#### Pre-production

Producer & Director: Vivian Tsang

Format: 2D digital in watercolor

Duration: 1 minute and 35 seconds

Theme: Caring and friendship

Synopsis: A 6 years old girl met a kitten coincidentally in a storm night. They gained trust and became best friends.

### Character Design-

By Jessica Lam

### Early Sketches- Girl (5-6 years old)







Girl concept

### Early sketches- cat











By Vivian Tsang

Cat





By Jessica Lam



By Jessica Lam



By Jessica Lam

## Character Design-

Key poses

By Winnie Wei and Jessica Wibowo



By Winnie Wei



## Background Design-

by Hanae Kawai and Helena Cheng















## Background Design-

Research



























































# Storyboard-

By Vivian Tsang

#### Storyline breakdown

- Coming up storm in the evening
- A 6 year old girl explored the atmosphere outside of the house
- Then the story took place on a street
- A cat was wandering on the street
- A billboard fell down on the ground all the sudden and hurt the kitten
- A girl saw this incident
- She appeared in the scene and saved the cat at once
- She carried and hug the cat
- At last, they were happily playing in the grassland.

Page 1/7









Duration Panel











| Scene | Duration | Panel | Duration |
|-------|----------|-------|----------|
| 1     | 01:17:00 | 21    | 01:0     |
| 117   |          |       |          |









Page 3/7

| 77