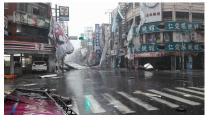

Isshun no Dekigoto

"A Flash of a Second"



#### Pre-production

Producer & Director: Vivian Tsang

Format: 2D digital in watercolor

Duration: 1 minute and 35 seconds

Theme: Caring and friendship

Synopsis: A 6 years old girl met a kitten coincidentally in a storm night. They gained trust and became best friends.

### Character Design-

By Jessica Lam

### Early Sketches- Girl (5-6 years old)







Girl concept

### Early sketches- cat











By Vivian Tsang

Cat





By Jessica Lam



By Jessica Lam



By Jessica Lam

## Character Design-

Key poses

By Winnie Wei and Jessica Wibowo



By Winnie Wei



## Background Design-

by Hanae Kawai and Helena Cheng















## Background Design-

Research



























































# Storyboard-

By Vivian Tsang

#### Storyline breakdown

- Coming up storm in the evening
- A 6 year old girl explored the atmosphere outside of the house
- Then the story took place on a street
- A cat was wandering on the street
- A billboard fell down on the ground all the sudden and hurt the kitten
- A girl saw this incident
- She appeared in the scene and saved the cat at once
- She carried and hug the cat
- At last, they were happily playing in the grassland.

Page 1/7









Duration Panel











| Scene | Duration | Panel | Duration |
|-------|----------|-------|----------|
| 1     | 01:17:00 | 21    | 01:0     |
| 117   |          |       |          |









Page 3/7

| 77